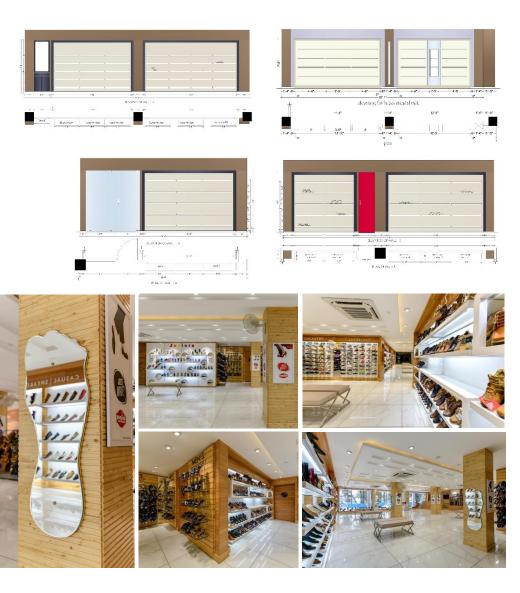

### PUNJAB BOOT HOUSE

#### **Project Type: Retail Design**

Client Name: Mr. Sachdeva Area: 2025 sqft, Bhopal Idea: A place where contemporary design meets sophistication. The idea was to develop a vibrant space keeping in mind the different user groups. The design and material palette of each section is kept minimal and fresh.