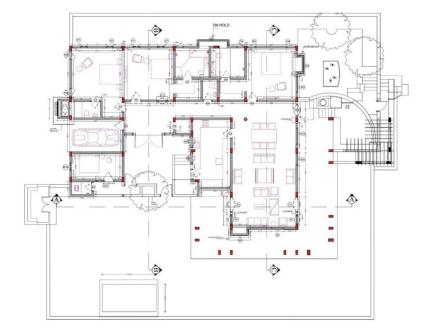

### DANGI HOUSE

#### **Project Type: Residence**

Client Name: Mr. Suneel Dangi Area: 2600 sqft, Bhopal Idea : The house caters to three generations of family. As part of the project brief the client put forth a few of their basic requirements. Use of stones, exposed concrete, wood and glass marks the front elevation. The interior flaunts palette of dark wooden laminates, concrete and marble.