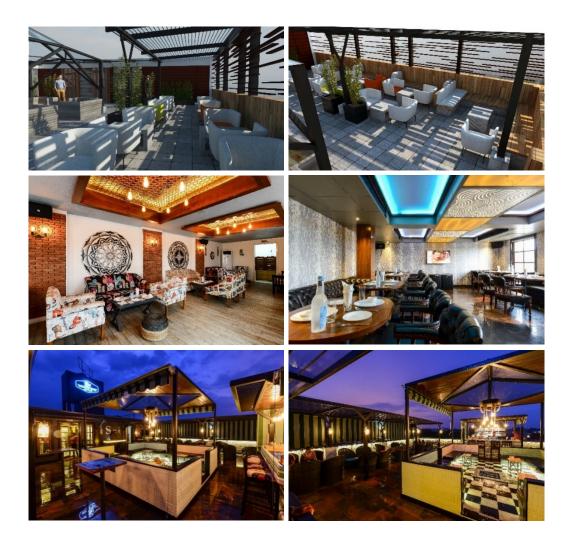

### SOCIALITE SEVEN

#### **Project Type: Cafe Interior**

Client Name: Mr. Nigam Area: 4190 sqft, Bhopal Idea: The brief was to design a raw and unique space which should be an experience in itself.

The space was designed in such a way that it connect young crowd and families at the same time. Different ambiences were created by using different materials like exposed bricks, wooden flooring etc.