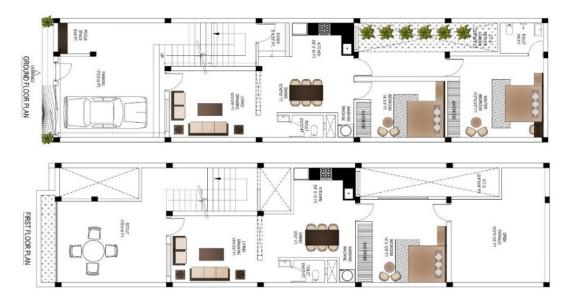

### DANGI HOUSE

#### **Project Type: Residence**

Client Name: Mr. Suneel Dangi Area: 2600 sqft, Bhopal Idea : The house caters to three generations of family. As part of the project brief the client put forth a few of their basic requirements. Use of stones, exposed concrete, wood and glass marks the front elevation. The interior flaunts palette of dark wooden laminates, concrete and marble.