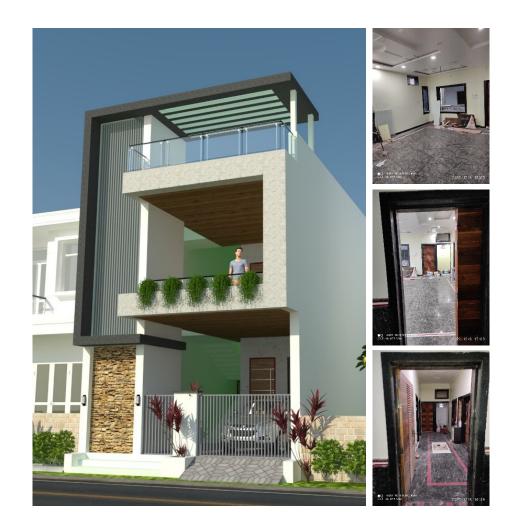

### DANGI HOUSE

#### **Project Type: Residence**

Client Name: Mr. Suneel Dangi Area: 2600 sqft, Bhopal Idea : The house caters to three generations of family. As part of the project brief the client put forth a few of their basic requirements. Use of stones, exposed concrete, wood and glass marks the front elevation. The interior flaunts palette of dark wooden laminates, concrete and marble.