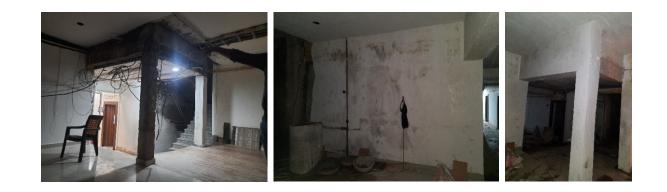

### LAADO RATAN

#### **Project Type: Hospital Interior**

Client Name: Mr. Priyansh Singhal Area: 3600 sqft, Datia Idea: Idea is to provide a healing environment with the play of calm colors and design elements as it is vital that the physical design of health-care environments is supportive of people's well-being, as it can affect patients' healing processes.