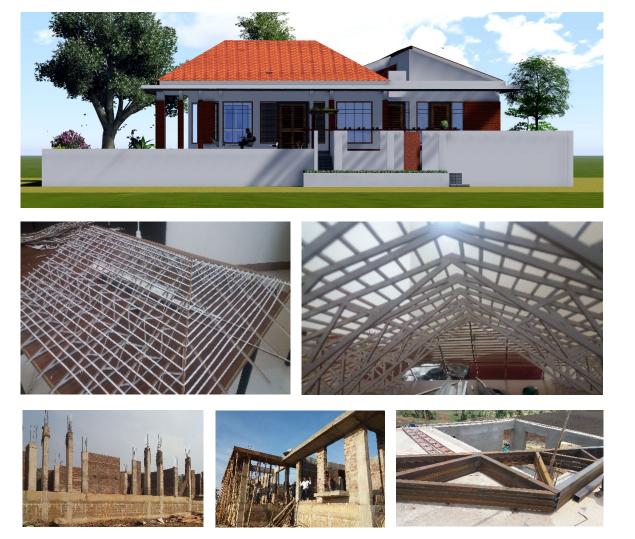

### ΜΛΗυλ ΚΟΤΗΙ

#### **Project Type: Farm House**

Client Name: Mr. Brijmohan Singh Rathore Area: 5381 sqft, Bhopal Idea: The house remains true to the idea of vernacular and indigenous architecture yet following contemporary lines. Our approach was to study traditional science, to derive its essence, yet to arrive at a fresh and innovative design.