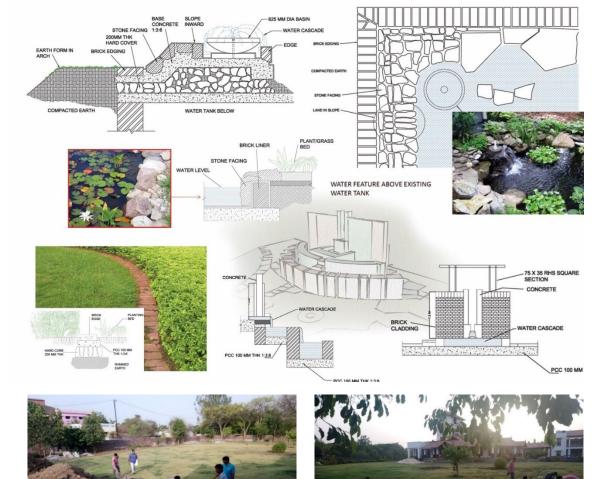

### KERWA KOTHI

#### **Project Type: Landscaping**

Client Name: Mr. R K Swain Area: 15370 sqft, Datia Idea: Owing to the clients expectation a fountain was incorporated with gazebo. The execution was a result of teamwork and collaboration with talented designers, artisans, contractors.