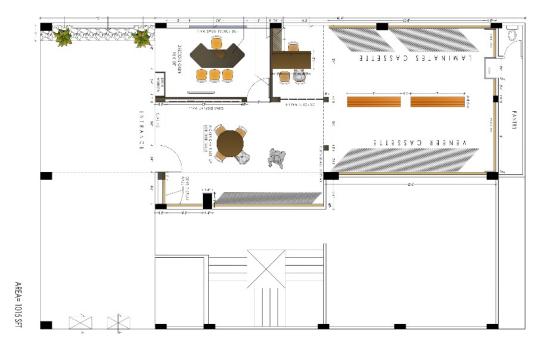

### VENEER STUDIO

#### **Project Type: Retail Design**

Client Name: Mr. Panjwani Area: 1170 sqft, Bhopal Idea: The process of design began with understanding the materials sold by the brand. Cassettes were designed to showcase veneer panels. Office and discussion space was provided as per the requirement.