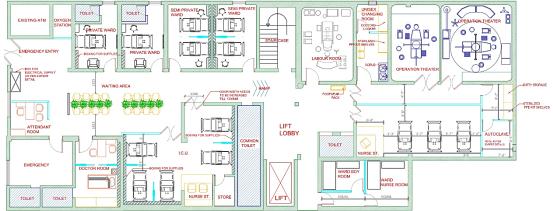

### LAADO RATAN

#### **Project Type: Hospital Interior**

Client Name: Mr. Priyansh Singhal Area: 3600 sqft, Datia Idea: Idea is to provide a healing environment with the play of calm colors and design elements as it is vital that the physical design of health-care environments is supportive of people's well-being, as it can affect patients' healing processes.