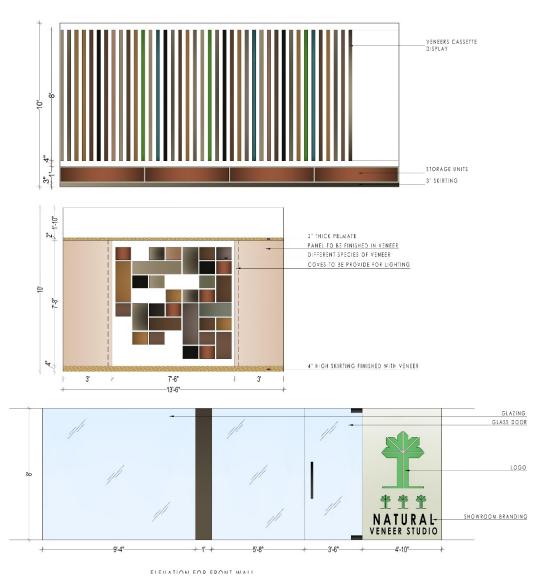

### VENEER STUDIO

#### **Project Type: Retail Design**

Client Name: Mr. Panjwani Area: 1170 sqft, Bhopal Idea: The process of design began with understanding the materials sold by the brand. Cassettes were designed to showcase veneer panels. Office and discussion space was provided as per the requirement.