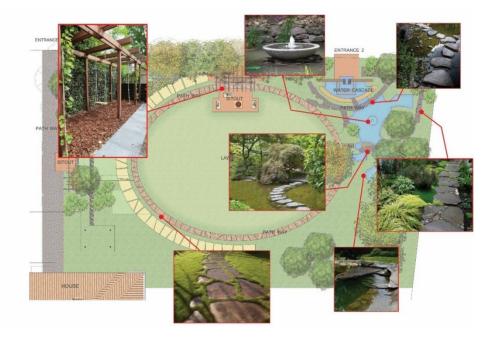

### KERWA KOTHI

#### **Project Type: Landscaping**

Client Name: Mr. R K Swain Area: 15370 sqft, Datia Idea: Owing to the clients expectation a fountain was incorporated with gazebo. The execution was a result of teamwork and collaboration with talented designers, artisans, contractors.