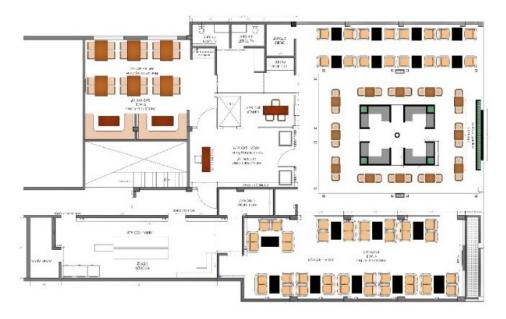

### SOCIALITE SEVEN

#### **Project Type: Cafe Interior**

Client Name: Mr. Nigam Area: 4190 sqft, Bhopal Idea: The brief was to design a raw and unique space which should be an experience in itself.

The space was designed in such a way that it connect young crowd and families at the same time. Different ambiences were created by using different materials like exposed bricks, wooden flooring etc.