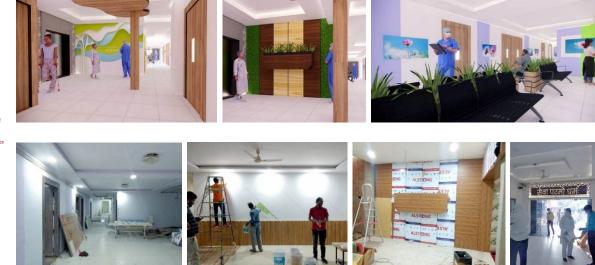

### LAADO RATAN

#### **Project Type: Hospital Interior**

Client Name: Mr. Priyansh Singhal Area: 3600 sqft, Datia Idea: Idea is to provide a healing environment with the play of calm colors and design elements as it is vital that the physical design of health-care environments is supportive of people's well-being, as it can affect patients' healing processes.