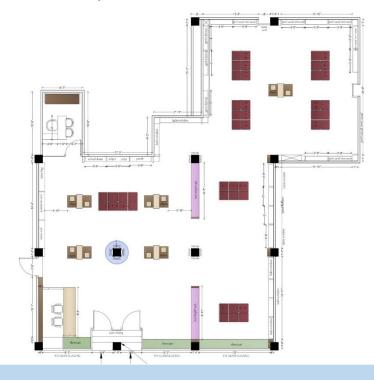

### PUNJAB BOOT HOUSE

#### **Project Type: Retail Design**

Client Name: Mr. Sachdeva Area: 2025 sqft, Bhopal Idea: A place where contemporary design meets sophistication. The idea was to develop a vibrant space keeping in mind the different user groups. The design and material palette of each section is kept minimal and fresh.